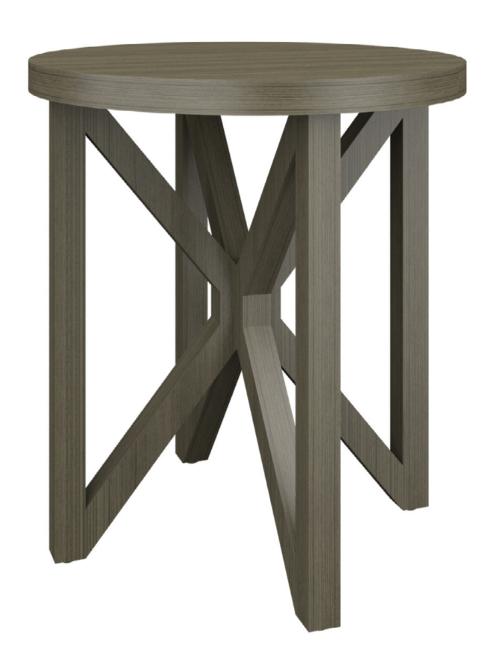

## Occasional Tables

The details of the Sicilia occasional table collection have a distinctive contemporary flare. The triangular shaped base appears to float in midair while providing a solid foundation for the round end or coffee table top. These are tables that start a conversation. Sicilia is a must-have collection.

Model: SIATBLA1 22W 22D 24.25H