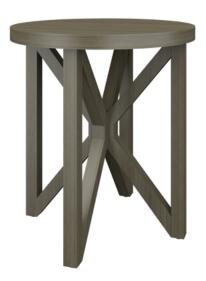

## Occasional Tables

The details of the Sicilia occasional table collection have a distinctive contemporary flare. The triangular shaped base appears to float in midair while providing a solid foundation for the round end or coffee table top. These are tables that start a conversation. Sicilia is a must-have collection.

Model: SIATBLA1 22W 22D 24.25H